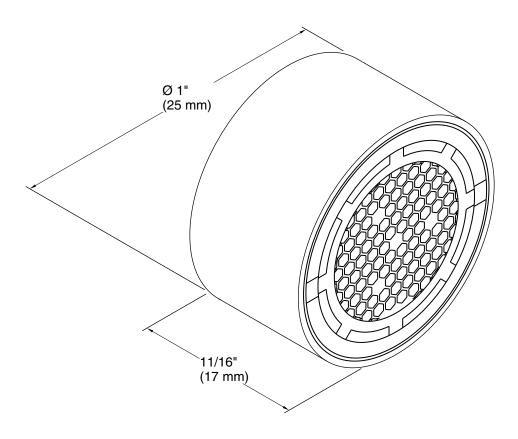

### Features

- Kohler plumbing products mean beautiful form as much as reliable function
- 55/64" female
- 2.2-gpm vandal-resistant aerator
- GPM = Volumetric flow rate in gallons per minute