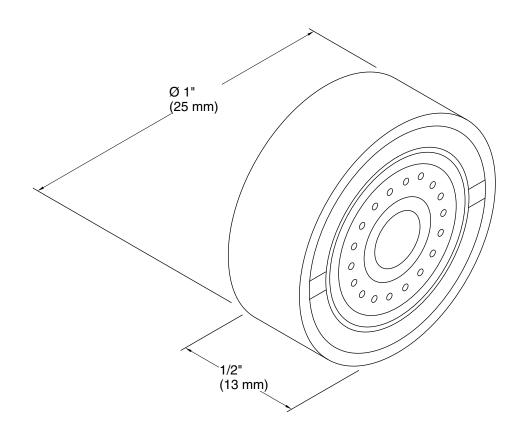

## **Technical Information**

All product dimensions are nominal.

Material: Brass