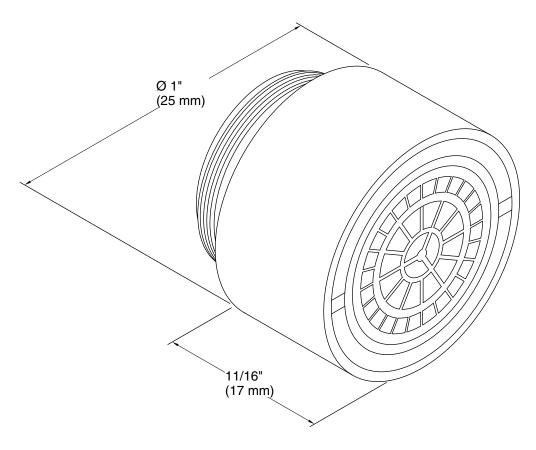

## **Technical Information**

All product dimensions are nominal. Material: Brass