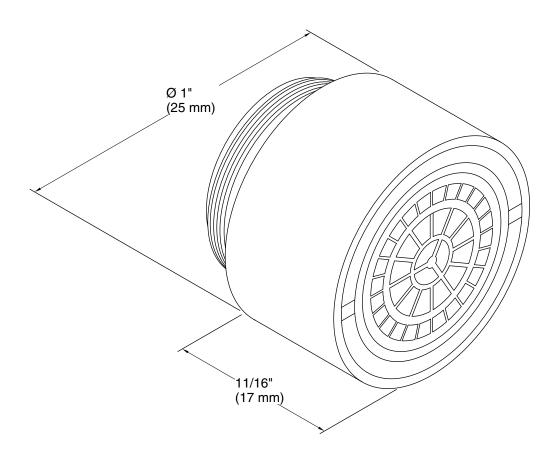

## **Technical Information**

All product dimensions are nominal.

Material: Brass