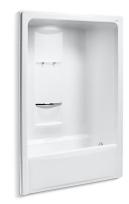

# 60" x 90" Bath and Shower Stall K-1682

# Features

- Integral soap ledges.
- Single threshold for alcove installation
- Durable acrylic construction.
- Right drain.
- Requires the K-9459 Sonata accessory kit (sold separately).
- Steam compatible with KOHLER steam door and steam generator kit (sold separately).
- Please contact your distributor for this product's pricing information.

60" x 90" Bath and Shower Stall K-1682