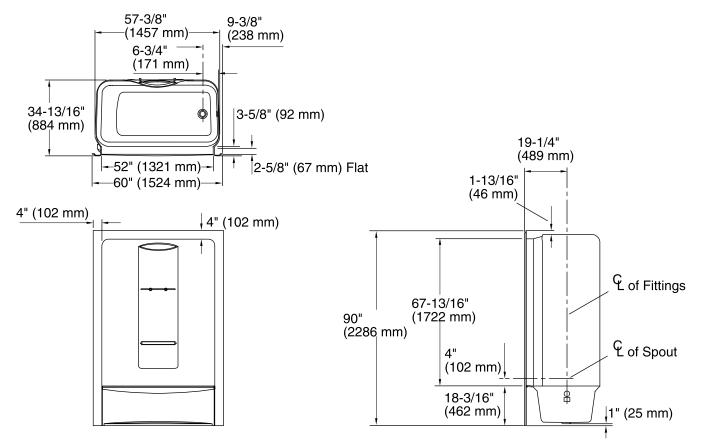

# **Technical Information**

**KOHLER** 

All product dimensions are nominal.

| Installation:          | Three-wall alcove            |
|------------------------|------------------------------|
| Drain location:        | Right                        |
| Basin area, bottom:    | 46" x 23" (1168 mm x 584 mm) |
| Basin area, top:       | 54" x 27" (1372 mm x 686 mm) |
| Weight:                | 200 lbs (90.7 kg)            |
| Minimum floor load:    | 94 lbs/ft² (458.9 kg/m²)     |
| Water depth:           | 11-7/8" (302 mm)             |
| Water capacity:        | 55 gal (208.2 L)             |
| Minimum flat for door: | 2-1/2" (64 mm)               |