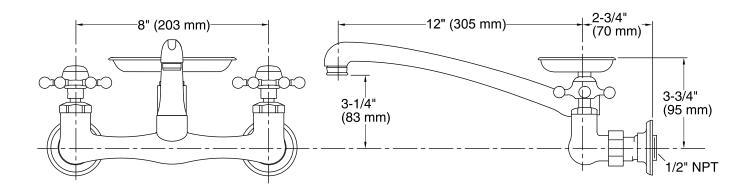

### **Features**

- Brass construction.
- Wall-mount installation.
- For 8" (203 mm) centers.
- Valvet® valves.
- 12" (305 mm) spout reach.
- Rotating spout.
- Six-prong handles.
- Soap dish.
- Inside threaded couplings.
- Lower flow aerator options are available (refer to the Kohler Price Book).
- 2.2 gal/min (8.3 l/min) maximum flow rate [max at 60 psi (4.14 bar)].

## **Technical Information**

All product dimensions are nominal.

Faucet:

Flow rate: 2.2 gal/min (8.3 l/min)

Pressure: 60 psi (4.1 bar)

Spout:

Spout reach: 12" (305 mm)