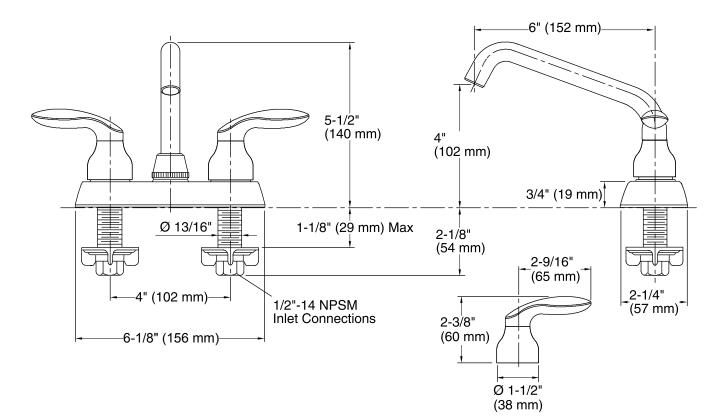

### **Technical Information**

All product dimensions are nominal.

#### Faucet:

Flow rate:2.2 gal/min (8.3 l/min)Pressure:60 psi (4.1 bar)

Pressure: **Spout:** 

Spout reach:

6" (152 mm)