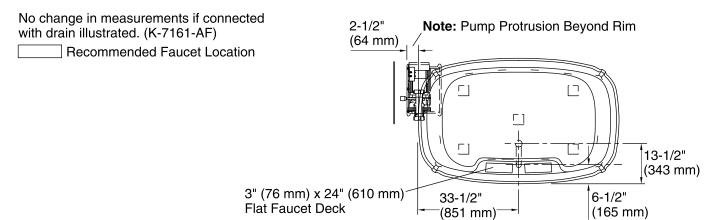

#### **Technical Information**

All product dimensions are nominal.

Installation: Drop-in Drain location: Center

Basin area, bottom: 50" x 29" (1270 mm x 737 mm) Basin area, top: 61" x 32" (1549 mm x 813 mm)

If installing a rim-mount faucet, make sure there is no interference above or below the deck before drilling any holes.