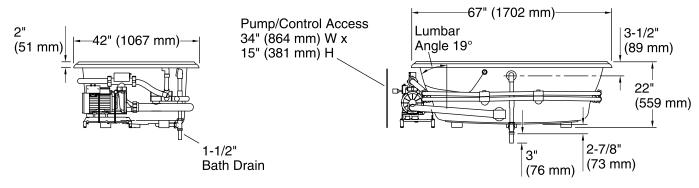

#### **Technical Information**

All product dimensions are nominal.

Installation: Drop-in Drain location: Center

Basin area, bottom: 50" x 29" (1270 mm x 737 mm) Basin area, top: 61" x 32" (1549 mm x 813 mm)

Weight: 130 lbs (59 kg)

Minimum floor load: 51 lbs/ft² (249 kg/m²)

Water depth: 16" (406 mm)

Water capacity: 100 gal (378.5 L)

Template: Drop-in, 113311-7, required, included

Electrical component Pump: 240 V, 11 A, 50/60 Hz rating: Heater: 240 V, 50/60 Hz, 1500 W