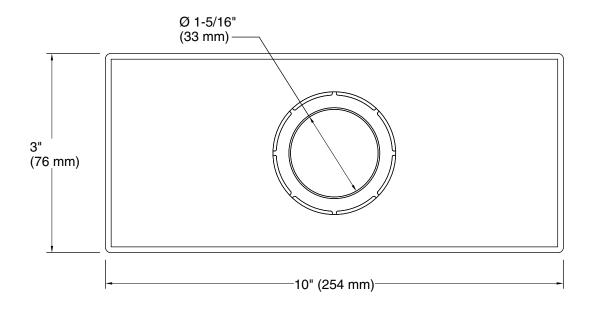

#### **Features**

- For use with Insight™ and Kinesis™ touchless deck-mount faucets.
- Round design option available.

#### Material

- KOHLER finishes resist corrosion and tarnishing.
- Solid-brass construction for durability and reliability.
- KOHLER finishes resist corrosion and tarnishing.

# Installation

For 8" (203 mm) centers.

#### **Recommended Products/Accessories**

K-23723 Faucet cleaner



### Codes/Standards

None Applicable

# KOHLER® One-Year Limited Warranty

See website for detailed warranty information.

#### Available Colors/Finishes

Color tiles intended for reference only.

| Color | Code | Description        |
|-------|------|--------------------|
|       | CP   | Polished Chrome    |
|       | VS   | Vibrant® Stainless |







# **Technical Information**

All product dimensions are nominal.

#### Notes

Install this product according to the installation guide.