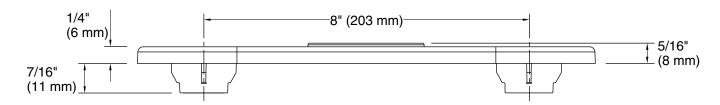

# Installation

For 8" (203 mm) centers.

# **Technical Information**

All product dimensions are nominal.