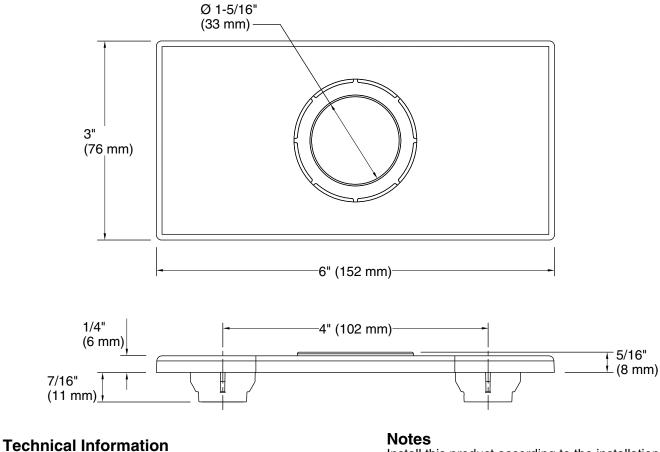

4" escutcheon plate for Insight™ and Kinesis® faucet **K-13478-B** 

#### Installation

• For 4" (102 mm) centers.

# **KOHLER**, Faucets

4" escutcheon plate for Insight™ and Kinesis® faucet K-13478-B

All product dimensions are nominal.

Install this product according to the installation guide.