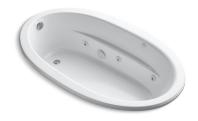

## Sunward® 6' Whirlpool Bath K-1164-S1CB

#### **Features**

- Single-speed whirlpool offers performance and value, with 6 fully adjustable jets.
- Hydromassage flow and direction can be controlled at each jet.
- Generous 6-foot oval shape provides an incredibly spacious bathing area.
- Molded lumbar support and armrests offer extra comfort while bathing.
- Multiple pump location options give you more choices for installation and access. (See specification sheet for pump locations.)
- End drain.
- Under-mountable
- Textured bottom surface