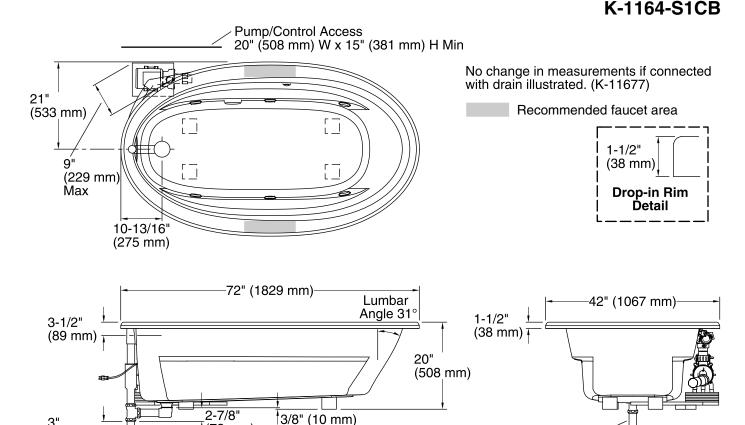

#### **Technical Information**

(76 mm)

All product dimensions are nominal.

Installation: Drop-in Drain location: End

Basin area, bottom: 55-1/4" x 23-1/2" (1403 mm x 597 mm) Basin area, top: 64-1/2" x 32" (1638 mm x 813 mm)

Weight: 112 lbs (50.8 kg)
Minimum floor load: 36 lbs/ft² (175.8 kg/m²)

Water depth: 15" (381 mm)
Water capacity: 75 gal (283.9 L)

Template: Drop-in, 1042557-7, required, included

Electrical component Pump: 120 V, 7.5 A, 60 Hz

The pump base extends 9" (229 mm) beyond the edge of the rim. Modify the framing as needed.