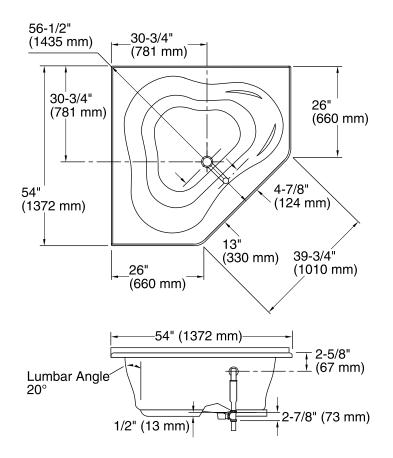

# **5454** 4.5' Bath **K-1155-F**

**Technical Information** 

| All product dimensions are nominal. |                               |  |
|-------------------------------------|-------------------------------|--|
| Installation:                       | Corner                        |  |
| Drain location:                     | Center                        |  |
| Basin area, bottom:                 | 44" x 36" (1118 mm x 914 mm)  |  |
| Basin area, top:                    | 56" x 43" (1422 mm x 1092 mm) |  |
| Weight:                             | 51 lbs (23.1 kg)              |  |
| Minimum floor load:                 | 35 lbs/ft² (170.9 kg/m²)      |  |
| Water depth:                        | 15" (381 mm)                  |  |
| Water capacity:                     | 76 gal (287.7 L)              |  |
|                                     |                               |  |

### Notes

Measure your actual product for rough-in details. Install this product according to the installation instructions.

The hot water supply should be 70% of the capacity of the bath or greater. Installations will vary.