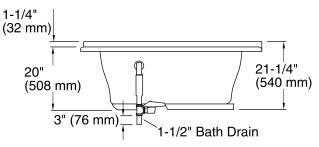

No change in measurements if connected with drain illustrated. (K-11677)

### Notes

Measure your actual product for rough-in details. Install this product according to the installation instructions.

The hot water supply should be 70% of the capacity of the bath or greater. Installations will vary.