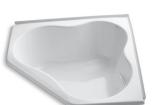

### Features

- Spacious design accommodates up to two bathers.
- Corner layout minimizes footprint without compromising bathing area.
- Molded lumbar support and armrests offer extra comfort while bathing.
- Integral flange helps prevent water from seeping behind wall and simplifies alcove installation.
- Integral faucet deck.

### Installation

Corner alcove.

# **5454** 4.5' Bath **K-1155-F**

**Technical Information** 

| All product dimensions are nominal. |                               |  |
|-------------------------------------|-------------------------------|--|
| Installation:                       | Corner                        |  |
| Drain location:                     | Center                        |  |
| Basin area, bottom:                 | 44" x 36" (1118 mm x 914 mm)  |  |
| Basin area, top:                    | 56" x 43" (1422 mm x 1092 mm) |  |
| Weight:                             | 51 lbs (23.1 kg)              |  |
| Minimum floor load:                 | 35 lbs/ft² (170.9 kg/m²)      |  |
| Water depth:                        | 15" (381 mm)                  |  |
| Water capacity:                     | 76 gal (287.7 L)              |  |
|                                     |                               |  |