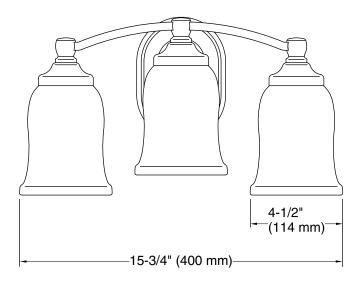

### **Technical Information**

All product dimensions are nominal.

Material: Metal, Glass