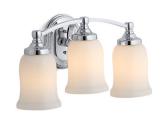

# Bancroft® Triple-light Wall Sconce K-11423

### **Bancroft®**

Triple-light Wall Sconce K-11423