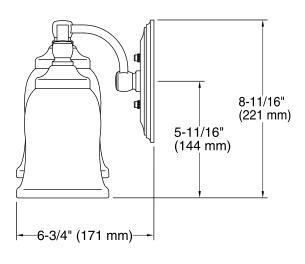

### **Technical Information**

All product dimensions are nominal.

Material: Metal, Glass