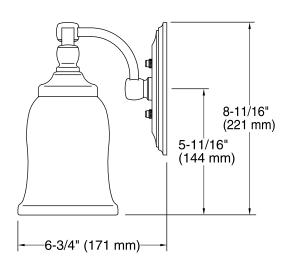

### **Technical Information**

All product dimensions are nominal.

Material: Metal, Glass