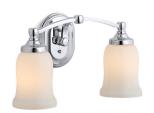

## Double-light Wall Sconce K-11422

#### **Features**

- Premium metal construction for durability.
- KOHLER finishes resist corrosion and tarnish.
- Frosted-glass shades.
- Sconces can be positioned up or down, depending on room setting.
- cUL- and UL-approved up to 100 watts.
- Coordinates with other products in the Bancroft Collection.