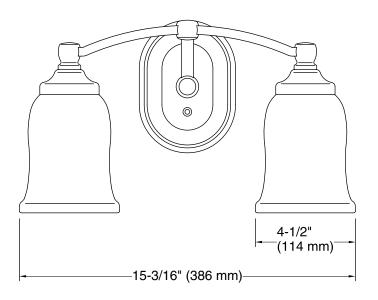

### **Technical Information**

All product dimensions are nominal.

Material: Metal, Glass