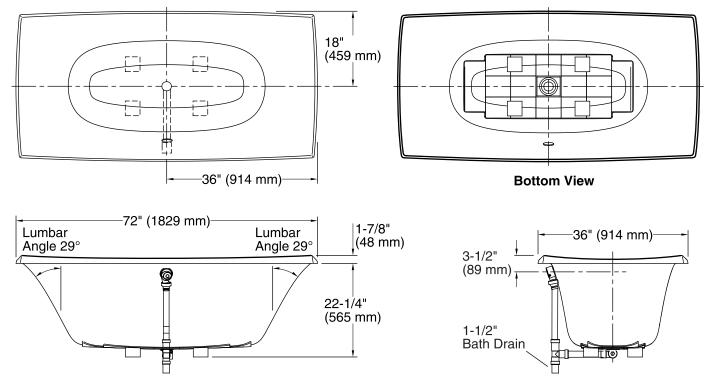

# Escale® 6' Bath K-11343

No change in measurements if connected with drain illustrated. (K-7214)

## **Technical Information**

| All product dimensions are nominal. |                                        |  |
|-------------------------------------|----------------------------------------|--|
| Installation:                       | Drop-in                                |  |
| Drain location:                     | Center                                 |  |
| Basin area, bottom:                 | 46-3/4" x 21-5/8" (1187 mm x 549 mm)   |  |
| Basin area, top:                    | 69-15/16" x 34-3/8" (1776 mm x 873 mm) |  |
| Weight:                             | 68 lbs (30.8 kg)                       |  |
| Minimum floor load:                 | 42 lbs/ft² (205.1 kg/m²)               |  |
| Water depth:                        | 16-1/2" (419 mm)                       |  |
| Water capacity:                     | 71 gal (268.8 L)                       |  |
| Template:                           | Drop-in, 1054544-7, required, included |  |
|                                     |                                        |  |