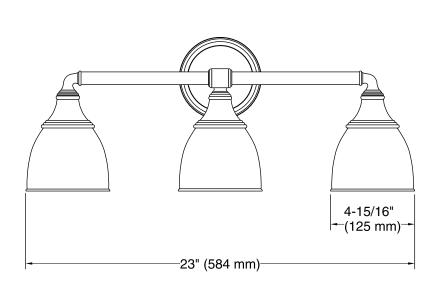

#### **Technical Information**

All product dimensions are nominal.

Material: Metal