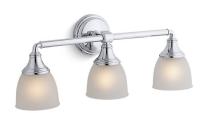

## **Devonshire®**

Triple-light Wall Sconce K-10572

#### **Features**

- Premium metal construction for durability.
- KOHLER finishes resist corrosion and tarnish.
- Frosted-glass shades.
- Sconces can be positioned up or down, depending on room setting.
- CUL- and UL-approved up to 100 watts.
- Coordinates with other products in the Devonshire Collection.