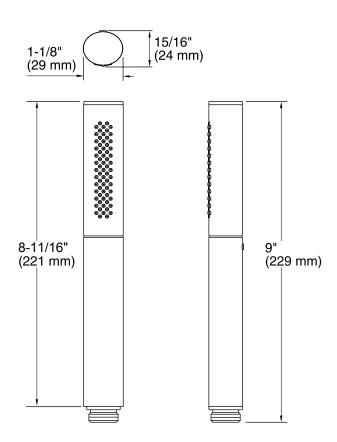

# Shift® Ellipse Multifunction Handshower K-10257

## **Technical Information**

All product dimensions are nominal.