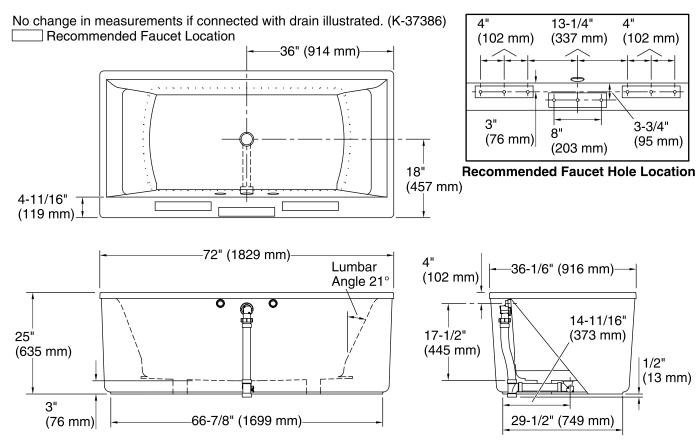

#### **Technical Information**

All product dimensions are nominal.

| Installation:        | Freestanding                            |
|----------------------|-----------------------------------------|
| Weight:              | 91 lbs (41.3 kg)                        |
| Minimum floor load:  | 45 lbs/ft² (219.7 kg/m²)                |
| Water depth:         | 17" (432 mm)                            |
| Water capacity:      | 72 gal (272.5 L)                        |
| Template:            | 1346311-7, not required, not included   |
| Electrical component | Blower: 120 V, 10 A, 60 Hz              |
| rating:              | Heated Surface: 120 V, 0.5 A, 60 Hz, 65 |
|                      | W                                       |

#### Notes

Measure your actual product for rough-in details. Install this product according to the installation instructions.

The hot water supply should be 70% of the capacity of the bath or greater. Installations will vary.

Provide one grounded electrical outlet within 24" (610 mm) of each component.

If installing a rim-mount faucet, make sure there is no interference above or below the deck before drilling any holes.