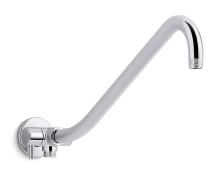

#### Features

- Diverter switches water between rainhead or handshower, or both on at one time
- 1/2-inch NPT connection
- For use with KOHLER rainheads & handshowers (sold separately)

#### Material

- Metal construction
- KOHLER finishes resist corrosion and tarnishing



### Codes/Standards

ASME A112.18.1/CSA B125.1

## KOHLER<sup>®</sup> Faucet Lifetime Limited Warranty

See website for detailed warranty information.

#### **Available Color/Finishes**

Color tiles intended for reference only.

| Color | Code | Description              |
|-------|------|--------------------------|
|       | CP   | Polished Chrome          |
|       | SN   | Vibrant® Polished Nickel |
|       | BN   | Vibrant® Brushed Nickel  |
|       | BV   | Vibrant® Brushed Bronze  |
| -     | 2BZ  | Oil-Rubbed Bronze        |



# KOHLER. Faucets

## Gooseneck Rainhead Arm, w/3-way Diverter K-76336



## **Technical Information**

All product dimensions are nominal.

# Notes

Install this product according to the installation guide.