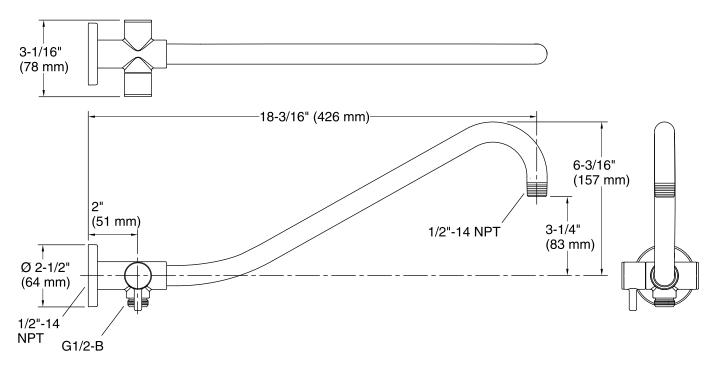

ne time
- 1/2-inch NPT connection
- For use with KOHLER rainheads & handshowers (sold separately)

#### Material

- Metal construction
- KOHLER finishes resist corrosion and tarnishing



### Codes/Standards

ASME A112.18.1/CSA B125.1

## KOHLER<sup>®</sup> Faucet Lifetime Limited Warranty

See website for detailed warranty information.

#### **Available Color/Finishes**

Color tiles intended for reference only.

| Color | Code | Description              |
|-------|------|--------------------------|
|       | CP   | Polished Chrome          |
|       | SN   | Vibrant® Polished Nickel |
|       | BN   | Vibrant® Brushed Nickel  |
|       | BV   | Vibrant® Brushed Bronze  |
| -     | 2BZ  | Oil-Rubbed Bronze        |



# KOHLER. Faucets

## Gooseneck Rainhead Arm, w/3-way Diverter K-76336



## **Technical Information**

All product dimensions are nominal.

# Notes

Install this product according to the installation guide.