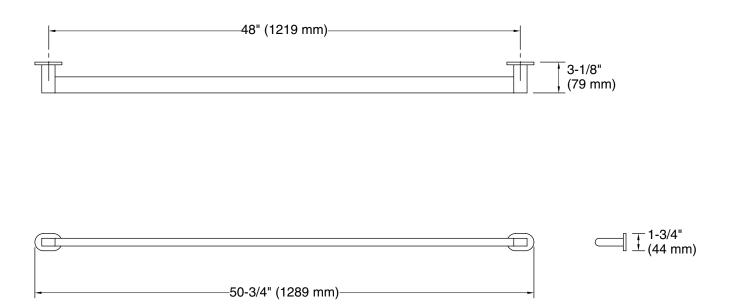

### **Features**

- 48" (1219 mm) bar
- Designed for accessibility
- Coordinates with contemporary and transitional-style KOHLER® faucets and showering components
- Pairs with optional sliding handshower holder or deep storage tray (sold separately)
- Available in a range of colors and finishes

## **Technical Information**

All product dimensions are nominal.

Material: Zinc, Stainless Steel, Plastic