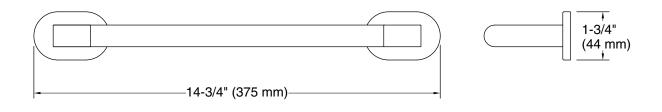

#### Features

- 12" (305 mm) bar
- Designed for accessibility
- Pairs with optional sliding handshower holder (sold separately)
- Coordinates with contemporary and transitional-style KOHLER® faucets and showering components
- Available in a range of colors and finishes

#### **Technical Information**

All product dimensions are nominal. Material: Zinc, Stainless Steel, Plastic