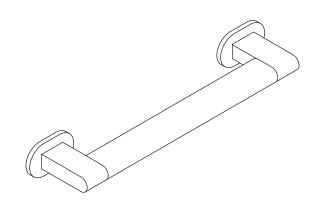

### Belay™ 12" grab bar K-33676

#### Features

- 12" (305 mm) bar
- Designed for accessibility
- Pairs with optional sliding handshower holder (sold separately)
- Coordinates with contemporary and transitional-style KOHLER® faucets and showering components
- Available in a range of colors and finishes