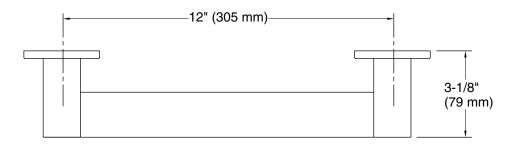

#### Features

- 12" (305 mm) bar
- Designed for accessibility
- Pairs with optional sliding handshower holder (sold separately)
- Coordinates with contemporary and transitional-style KOHLER® faucets and showering components
- Available in a range of colors and finishes

#### **Technical Information**

All product dimensions are nominal. Material: Zinc, Stainless Steel, Plastic