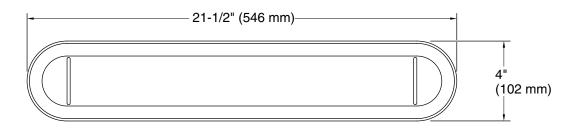

Belay™ Storage tray K-33464

## Features

- Tray with rounded ends and raised edges for easy storage
- Designed for accessibility
- Coordinates with contemporary and transitional-style KOHLER® faucets and showering components

### Material

• Durable ABS plastic

#### Installation

Clips easily to top of grab bar; no mounting hardware required



Codes/Standards None Applicable

KOHLER<sup>®</sup> One-Year Limited Warranty See website for detailed warranty information.









# **Technical Information**

All product dimensions are nominal. Material: ABS

## Notes

Install this product according to the installation guide.