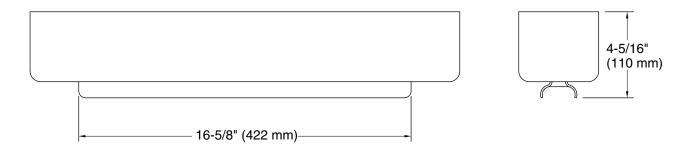

Belay™ Storage tray K-33464

## Features

- Tray with rounded ends and raised edges for easy storage
- Designed for accessibility
- Coordinates with contemporary and transitional-style KOHLER® faucets and showering components

### Material

• Durable ABS plastic

#### Installation

Clips easily to top of grab bar; no mounting hardware required



Codes/Standards None Applicable

KOHLER<sup>®</sup> One-Year Limited Warranty See website for detailed warranty information.









# **Technical Information**

All product dimensions are nominal. Material: ABS

## Notes

Install this product according to the installation guide.