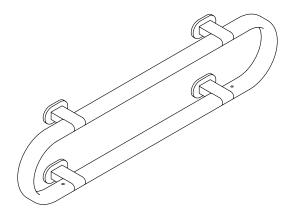

#### **Features**

- 18" (457 mm) bars
- Two parallel bars in a signature loop design offer added grip space
- Designed for accessibility
- Coordinates with contemporary and transitional-style KOHLER® faucets and showering components
- Pairs with optional sliding handshower holder or deep storage tray (sold separately)