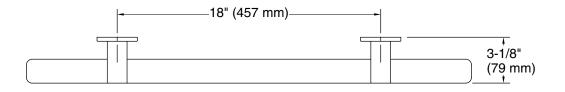

#### **Features**

- 18" (457 mm) bars
- Two parallel bars in a signature loop design offer added grip space
- Designed for accessibility
- Coordinates with contemporary and transitional-style KOHLER® faucets and showering components
- Pairs with optional sliding handshower holder or deep storage tray (sold separately)

## **Technical Information**

All product dimensions are nominal.

Material: Zinc, Stainless Steel, Plastic