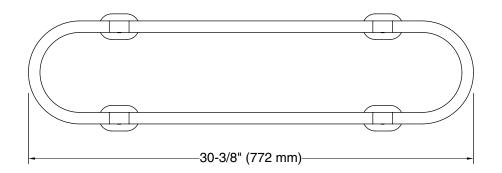

#### **Features**

- 18" (457 mm) bars
- Two parallel bars in a signature loop design offer added grip space
- Designed for accessibility
- Coordinates with contemporary and transitional-style KOHLER® faucets and showering components
- Pairs with optional sliding handshower holder or deep storage tray (sold separately)

## **Technical Information**

All product dimensions are nominal.

Material: Zinc, Stainless Steel, Plastic