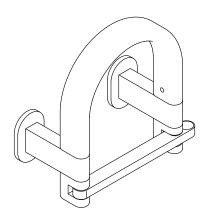

#### **Features**

- Built-in half-loop style grab bar for added stability
- Pivoting holder makes changing toilet paper quick and simple
- Coordinates with contemporary and transitional-style KOHLER® faucets and showering components
- Available in a range of colors and finishes

## **Technical Information**

All product dimensions are nominal.

Material: Zinc, Stainless Steel, Plastic