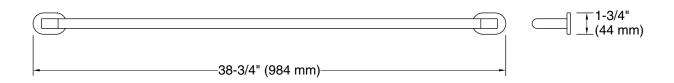

#### **Features**

- 36" (914 mm) bar
- Designed for accessibility
- Coordinates with contemporary and transitional-style KOHLER® faucets and showering components
- Pairs with optional sliding handshower holder or deep storage tray (sold separately)
- Available in a range of colors and finishes

## **Technical Information**

All product dimensions are nominal.

Material: Zinc, Stainless Steel, Plastic