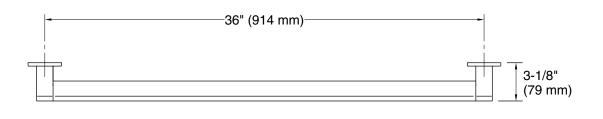

#### **Features**

- 36" (914 mm) bar
- Designed for accessibility
- Coordinates with contemporary and transitional-style KOHLER® faucets and showering components
- Pairs with optional sliding handshower holder or deep storage tray (sold separately)
- Available in a range of colors and finishes

## **Technical Information**

All product dimensions are nominal.

Material: Zinc, Stainless Steel, Plastic