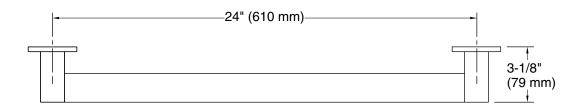

### **Features**

- 24" (610 mm) bar
- Designed for accessibility
- Coordinates with contemporary and transitional-style KOHLER® faucets and showering components
- Pairs with optional sliding handshower holder or deep storage tray (sold separately)
- Available in a range of colors and finishes

# **Technical Information**

All product dimensions are nominal.

Material: Zinc, Stainless Steel, Plastic