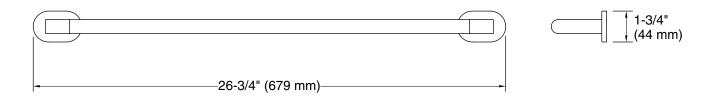

### **Features**

- 24" (610 mm) bar
- Designed for accessibility
- Coordinates with contemporary and transitional-style KOHLER® faucets and showering components
- Pairs with optional sliding handshower holder or deep storage tray (sold separately)
- Available in a range of colors and finishes

# **Technical Information**

All product dimensions are nominal.

Material: Zinc, Stainless Steel, Plastic