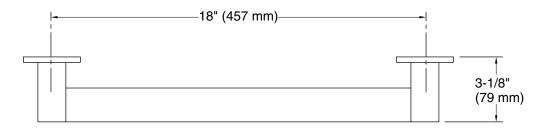

#### Features

- 18" (457 mm) bar
- Designed for accessibility
- Coordinates with contemporary and transitional-style KOHLER® faucets and showering components
- Pairs with optional sliding handshower holder or deep storage tray (sold separately)
- Available in a range of colors and finishes

### **Technical Information**

All product dimensions are nominal. Material: Zinc, Stainless Steel, Plastic