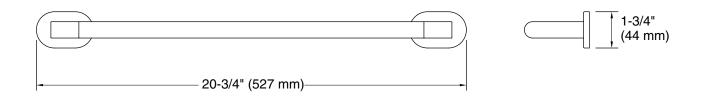

#### Features

- 18" (457 mm) bar
- Designed for accessibility
- Coordinates with contemporary and transitional-style KOHLER® faucets and showering components
- Pairs with optional sliding handshower holder or deep storage tray (sold separately)
- Available in a range of colors and finishes

### **Technical Information**

All product dimensions are nominal. Material: Zinc, Stainless Steel, Plastic