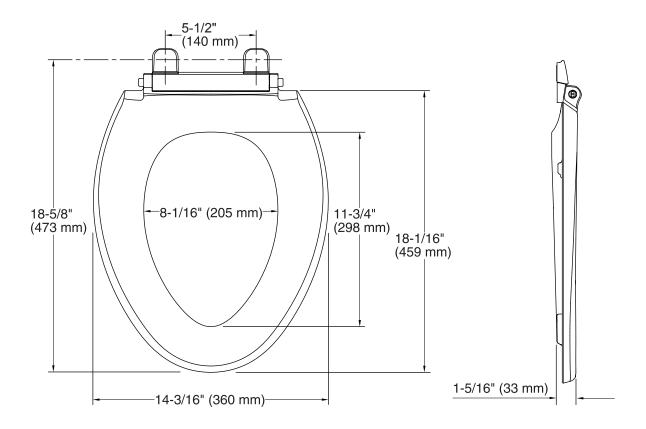

#### **Technical Information**

| All product dimensions are nominal. |                                                                                      |  |
|-------------------------------------|--------------------------------------------------------------------------------------|--|
| Seat shape type:                    | Elongated                                                                            |  |
| Seat front type:                    | Closed front                                                                         |  |
| Seat hinge type:                    | Quick-Attach <sup>®</sup> , Quiet-Close <sup>™</sup> ,<br>Quick-Release <sup>™</sup> |  |
| Seat-mounting holes:                |                                                                                      |  |