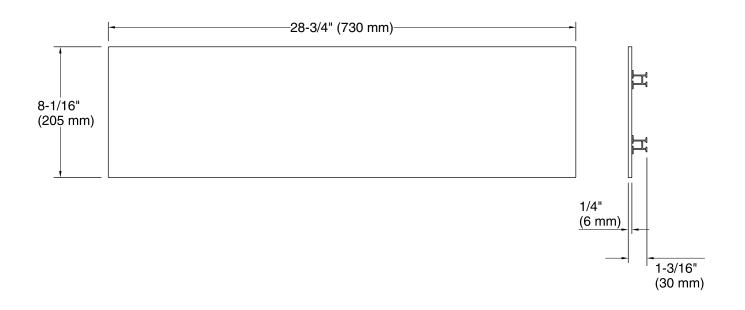

### Features

- Decorative insert for use with the K-22571 Tailor<sup>™</sup> farmhouse sink.
- Abstract floral pattern from an original artist watercolor painting.
- Attaches to the Tailor<sup>™</sup> carrier bracket system.
- Scratch- and fade-resistant.
- Easy to remove and replace with other inserts.



### **Codes/Standards**

EPA TSCA Title VI CARB P2

KOHLER<sup>®</sup> One-Year Limited Warranty

See website for detailed warranty information.



## Tailor™ Flora insert K-22575





#### **Technical Information**

All product dimensions are nominal.

# **Notes** Install this product according to the installation instructions.