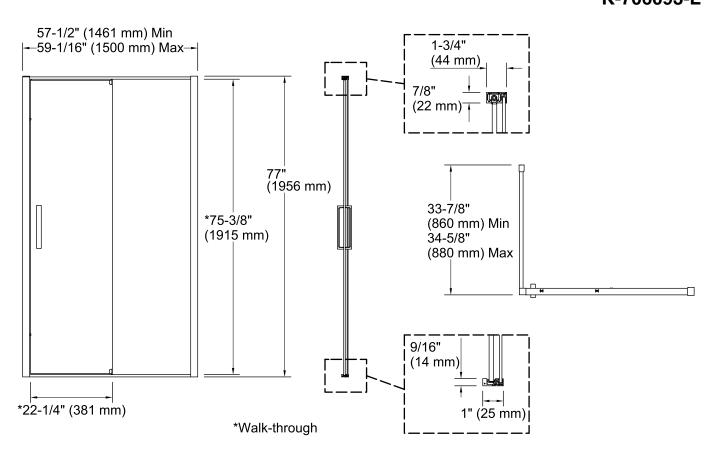

# **Torsion®**

60"x36" RH Sliding w/ Return **K-706093-L** 

## **Technical Information**

All product dimensions are nominal.

Installation type: For shower base installation

Opening Width - Min: 57-1/2" (1460 mm)
Opening Width - Max: 59-1/16" (1500 mm)
Walk-through - Min: 22-1/4" (565 mm)
Walk-through - Max: 22-1/4" (565 mm)
Glass thickness: 5/16" (8 mm)
Glass coating: CleanCoat®

#### **Notes**

Install this product according to the installation guide.

The vertical opening should be a minimum of 80" (2032 mm) to allow for installation clearance.