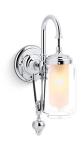

## **Artifacts®**

## Single Sconce -Adjustable Cord K-72581

#### **Features**

- KOHLER finishes resist corrosion and tarnish.
- Matches KOHLER faucet finishes.
- Coordinates with vintage-inspired bathrooms.
- For use with E26 base CFL bulb.

#### Material

- Visually intriguing integrated clear and frosted glass shade.
- Premium metal construction.