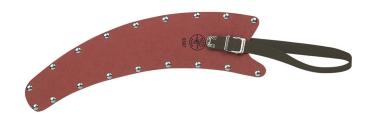

## Tool Guard Pole Pruning-Saw

Protect yourself and your tool blade with Klein Tools' Tool Guard. This one is designed to work with Pole Pruning Saws. It is riveted all along the edge of the guard to ensure the saw blade stays protected.

## **Specifications**

| Application: | Protect Both Tool and User           | Special Features: | Securely Riveted and Equipped with Adjustable Web Straps |
|--------------|--------------------------------------|-------------------|----------------------------------------------------------|
| Material:    | 1/16" (0.2 cm) Vulcanized Hard Fiber | Overall Length:   | 16" (40.6 cm)                                            |
| Weight:      | 6.4 oz (181 g)                       |                   |                                                          |