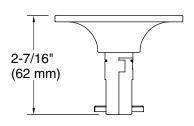

## **Drain Trim Kit-Modern**

## **FEATURES**

- Complements Kallista faucets and fixtures
- Trim can be easily removed when the design or finish needs updating
- Includes handle, stopper, decorative flange with flange nut, overflow escutcheon, and alignment tool
- Not required for pressure testing the rough drain
- Durable metal construction