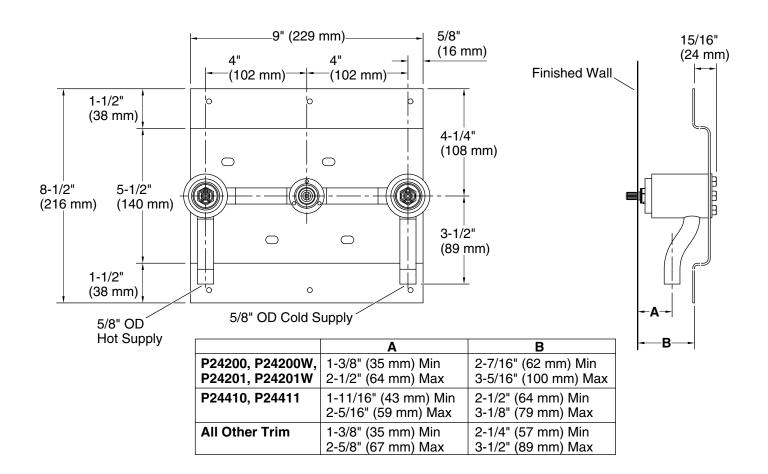

#### **INSTALLATION NOTES**

Install this product according to the installation guide.

Three Ø 1-1/2" (38 mm) cutout holes are required for the spout and handles. Follow the installation dimensions precisely as there is no deep roughing-in kit available for this product.