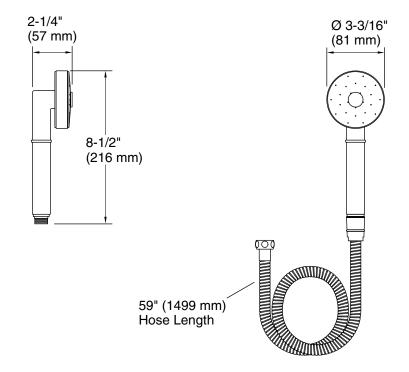

## CODES/STANDARDS APPLICABLE

P24175

Solid brass construction for durability and reliability

50ild brass construction for durability and ref
59" (1499 mm) hose included

- Single-function spray
- 1.75 gal/min (6.6 l/min) flow rate
- 1/2" NPT connection
- Heat-resistant handle for increased comfort
- Complements the Vir Stil® Minimal and Pure Paletta™ collections