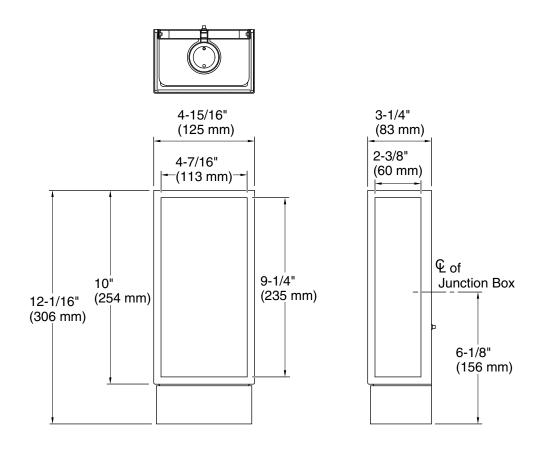

## CODES/STANDARDS APPLICABLE

Specified model meets or exceeds the following:

- ANSI/UL 1598
- CAS-C22.2 No. 250.0

|                 | l           | Use 4" (102 mm) x 2-1/8" (54 mm) rectangular electrical box for the installation. |                               |
|-----------------|-------------|-----------------------------------------------------------------------------------|-------------------------------|
|                 | F           | Recommended bulb:                                                                 | T10 (60 W Max) (not supplied) |
| SPECIFIED MODEL |             |                                                                                   |                               |
| Model           | Description | Finishes                                                                          |                               |
| P78620-00       | Grid Sconce | BL Matte Black                                                                    |                               |
|                 |             |                                                                                   |                               |