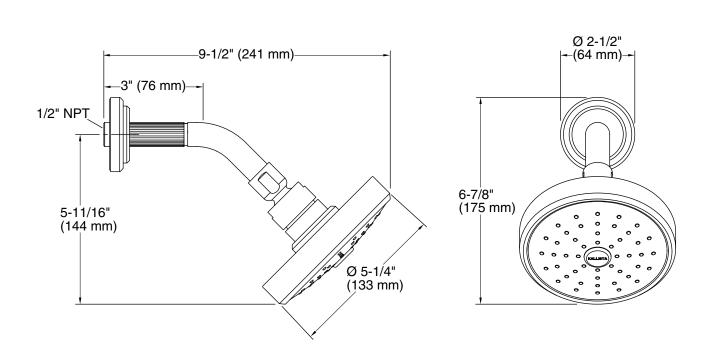

## Vir Stil<sub>®</sub> Showerhead with Air-Induction

## FEATURES

- Solid brass construction for durability and reliability
- Sprayface resists hard water build-up and is easy to clean
- 2 gal/min (7.6 l/min) flow rate
- Air-induction technology
- Complements the Vir Stil collection