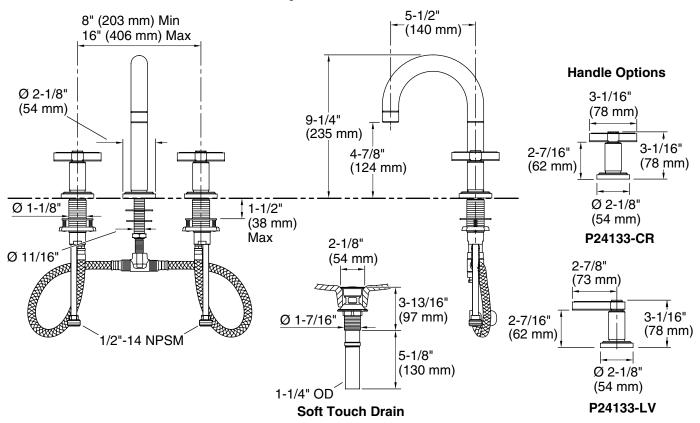

P24133

| INSTALLATION NOTES                                      |                   |                |  |  |  |
|---------------------------------------------------------|-------------------|----------------|--|--|--|
| Mounting Surface Hole Size. All dimensions are nominal. |                   |                |  |  |  |
| Spout                                                   | Ø 13/16" (21 mm)  |                |  |  |  |
| Handles                                                 | Ø 1-5/16" (32 mm) |                |  |  |  |
| Deck Thickness                                          | Min               | Max            |  |  |  |
| Spout                                                   | _                 | 2-1/4" (57 mm) |  |  |  |
| Handles                                                 | _                 | 1-1/2" (38 mm) |  |  |  |