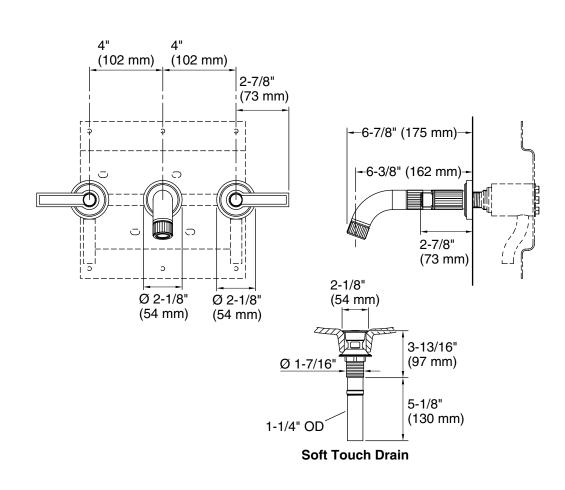

• Available with lever handles

Specified model meets or exceeds the following:

WRAS Compliant

| SPECIFIED MODEL   |                                                |                    |                     |                   |             |
|-------------------|------------------------------------------------|--------------------|---------------------|-------------------|-------------|
| Model             | Description                                    | Finishes           |                     |                   |             |
| P24200W-LV        | Vir Stil Wall-Mount Sink Faucet, Lever Handles | CP Polished Chrome | AD Nickel<br>Silver | AG Brushed Nickel | ☐ LB Bronze |
| Required Rough-in |                                                |                    |                     |                   |             |
| P29304W-00        | Rough-in                                       | □ NA               |                     |                   |             |