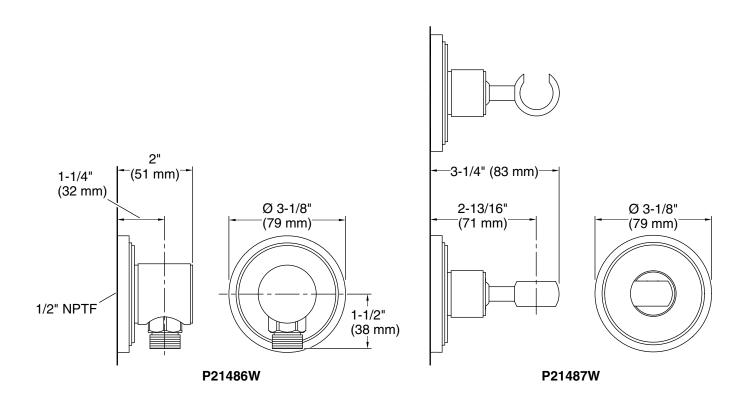

## CODES/STANDARDS APPLICABLE

Specified model meets or exceeds the following:

WRAS Compliant

P21486W, P21487W

| SPECIFIED MODEL        |                                           |                                                                         |
|------------------------|-------------------------------------------|-------------------------------------------------------------------------|
| Model                  | Description                               | Finishes                                                                |
| P21486W-00             | Laura Kirar Wall Supply Elbow             | CP Polished Chrome Silver AG Brushed Nickel LB Bronze                   |
| P21487W-00             | Laura Kirar Wall Bracket                  | ☐ CP Polished Chrome Chrome ☐ AD Nickel ☐ AG Brushed Nickel ☐ LB Bronze |
| Recommended Handshower |                                           |                                                                         |
| P24175W-00             | Laura Kirar Handshower and Hose           | CP Polished Chrome Silver AD Nickel Date AG Brushed Nickel LB Bronze    |
| Required Adapter Kits  |                                           |                                                                         |
| 1187506                | 1/2" Showering Kit (1 Required) <b>OR</b> | □ NA                                                                    |
| 1265117                | 1/2" BSP Adapter Kit (1 Required)         | □ NA                                                                    |