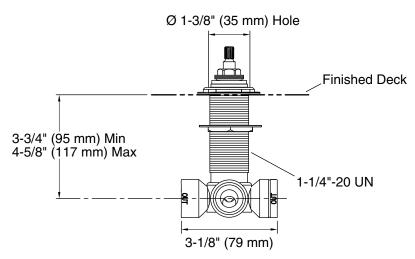

## CODES/STANDARDS APPLICABLE

P29510W

- Solid brass construction for durability and
- reliability
- High-flow valve

Bath- or deck-mount

Specified model meets or exceeds the following:

WRAS Compliant

| SPECIFIED MODEL       |                                                                              |          |
|-----------------------|------------------------------------------------------------------------------|----------|
| Model                 | Description                                                                  | Finishes |
| P29510W-00            | 3/4" Deck Diverter Valve                                                     | □ NA     |
| Required Adapter Kits |                                                                              |          |
| 1187506<br>1187507    | 1/2" Showering Kit (1 Required)<br>3/4" Showering Kit (2 Required) <b>OR</b> | □ NA     |
| 1265117<br>1265118    | 1/2" BSP Adapter Kit (1 Required)<br>3/4" BSP Adapter Kit (2 Required)       | □ NA     |