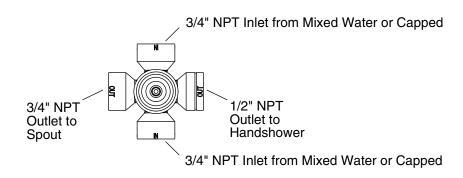

## CODES/STANDARDS APPLICABLE

P29510W

- Solid brass construction for durability and
- reliability
- High-flow valve

Bath- or deck-mount

Specified model meets or exceeds the following:

WRAS Compliant

| SPECIFIED MODEL       |                                                                              |          |
|-----------------------|------------------------------------------------------------------------------|----------|
| Model                 | Description                                                                  | Finishes |
| P29510W-00            | 3/4" Deck Diverter Valve                                                     | □ NA     |
| Required Adapter Kits |                                                                              |          |
| 1187506<br>1187507    | 1/2" Showering Kit (1 Required)<br>3/4" Showering Kit (2 Required) <b>OR</b> | □ NA     |
| 1265117<br>1265118    | 1/2" BSP Adapter Kit (1 Required)<br>3/4" BSP Adapter Kit (2 Required)       | □ NA     |