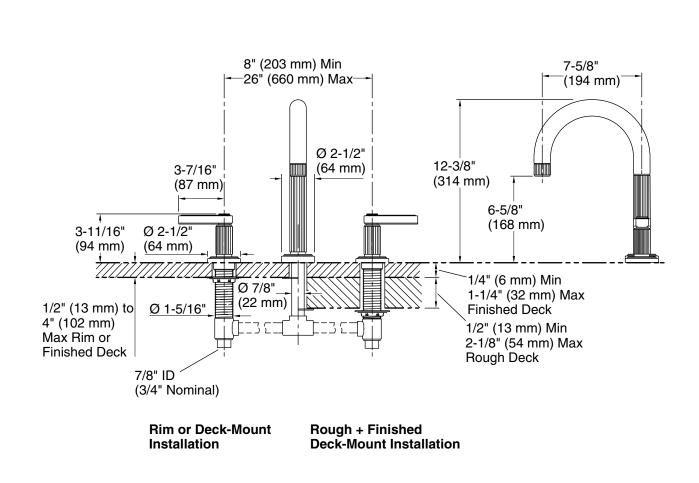

### P24103W

Specified model meets or exceeds the following:

WRAS Compliant

SPECIFIED MODEL Model Description Finishes CP Polished AD Nickel AG Brushed P24103W-LV Vir Stil Deck-Mount Bath Faucet, Lever Handles LB Bronze Chrome Silver Nickel Required Rough-In P19302W-00 3/4" Ceramic High-Flow Valve System NA