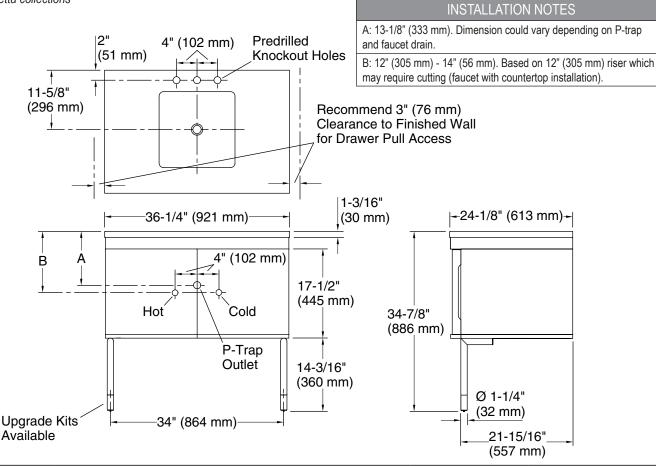

## **FEATURES**

- Honed marble top
- Solid brass vanity leg construction for durability and reliability
- Two 15-3/8" (391 mm) x 19" (483 mm) pull-out drawers with slow-close slides
- Complements the Vir Stil, Vir Stil Minimal, Pinna Paletta, and Pure Paletta collections
- Jewelry-cut vanity leg upgrade kits provide the opportunity for design match to Vir Stil or Pinna Paletta collections