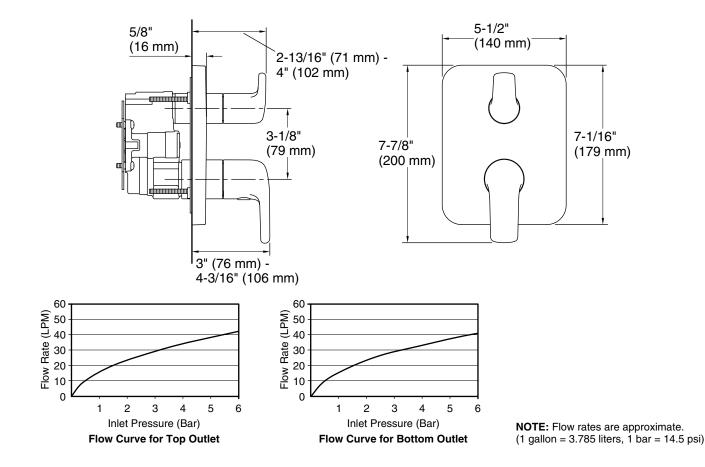

## CODES/STANDARDS APPLICABLE

P24732T

Solid metal construction for durability and reliability

- High temperature limit button
- Adjustable flow control
- Easy, sealant-free installation
- Two-way outlet allows for bath/shower or shower/ handshower applications
- Complements the Per Se collection

Specified model meets or exceeds the following:

- EN 1111-1998
- QB/T 2806-2006

| SPECIFIED MODEL   |                                                                       |                      |
|-------------------|-----------------------------------------------------------------------|----------------------|
| Model             | Description                                                           | Finishes             |
| P24732T-LV        | Per Se Recessed Bath and Shower Thermostatic Valve Trim, Lever Handle | ☐ CP Polished Chrome |
| Required Rough-In |                                                                       |                      |
| 98699T            | Modulo Universal Box                                                  | □ NA                 |