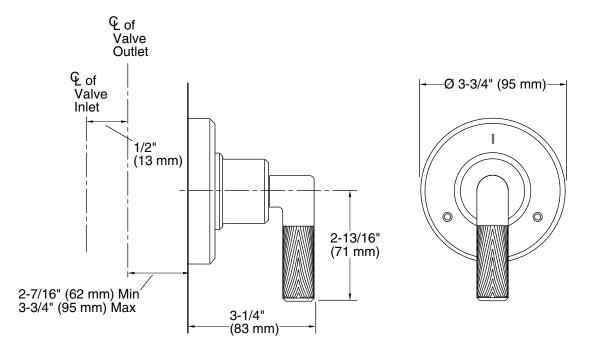

| SPECIFIED MODEL   |                                                                                          |                       |
|-------------------|------------------------------------------------------------------------------------------|-----------------------|
| Model             | Description                                                                              | Finishes              |
| P24924-CPH        | Pinna Paletta 3-Way Transfer Valve Trim, w/Polished Chrome Accented Lever Handle         | CP Polished Chrome    |
| P24924-AD         | Pinna Paletta 3-Way Transfer Valve Trim, w/Nickel Silver Accented Lever Handle           | AD Nickel Silver      |
| P24924-ADW        | Pinna Paletta 3-Way Transfer Valve Trim, w/Antique Nickel Silver Accented Lever Handle   | AD Nickel Silver      |
| P24924-ABW        | Pinna Paletta 3-Way Transfer Valve Trim, w/Antique American Bronze Accented Lever Handle | BZ Antique Bronze     |
| P24924-ULB        | Pinna Paletta 3-Way Transfer Valve Trim, w/Unlacquered Brass Accented Lever Handle       | ULB Unlacquered Brass |
| Required Rough-in |                                                                                          |                       |
| P29513-00         | 3-Way Transfer Valve                                                                     | 🗅 NA                  |
| P29514-00         | 3-Way Transfer Valve, Eco                                                                | 🖵 NA                  |