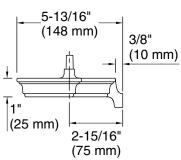

FEATURES P21666

• Complements Kallista faucets and fixtures

| SPECIFIED MODEL      |                            |                                                                                           |
|----------------------|----------------------------|-------------------------------------------------------------------------------------------|
| Model                | Description                | Finishes                                                                                  |
| P21666-00            | Traditional Slidebar Shelf | □ 0 Stucco White                                                                          |
| Required Accessories |                            |                                                                                           |
| P21654-00            | Traditional Slidebar       | CP Polished AD Nickel AG Brushed Bronze  Chrome Silver Nickel Bronze  W6 Weathered Bronze |