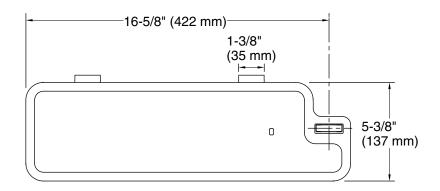

FEATURES P21666

• Complements Kallista faucets and fixtures

| SPECIFIED MODEL      |                            |                                                                                           |
|----------------------|----------------------------|-------------------------------------------------------------------------------------------|
| Model                | Description                | Finishes                                                                                  |
| P21666-00            | Traditional Slidebar Shelf | □ 0 Stucco White                                                                          |
| Required Accessories |                            |                                                                                           |
| P21654-00            | Traditional Slidebar       | CP Polished AD Nickel AG Brushed Bronze  Chrome Silver Nickel Bronze  W6 Weathered Bronze |