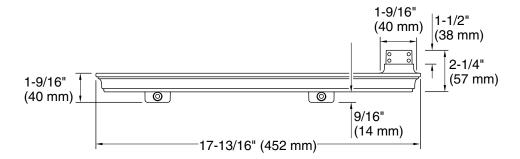

FEATURES P21666

• Complements Kallista faucets and fixtures

| SPECIFIED MODEL      |                            |                                                                                           |
|----------------------|----------------------------|-------------------------------------------------------------------------------------------|
| Model                | Description                | Finishes                                                                                  |
| P21666-00            | Traditional Slidebar Shelf | □ 0 Stucco White                                                                          |
| Required Accessories |                            |                                                                                           |
| P21654-00            | Traditional Slidebar       | CP Polished AD Nickel AG Brushed Bronze  Chrome Silver Nickel Bronze  W6 Weathered Bronze |