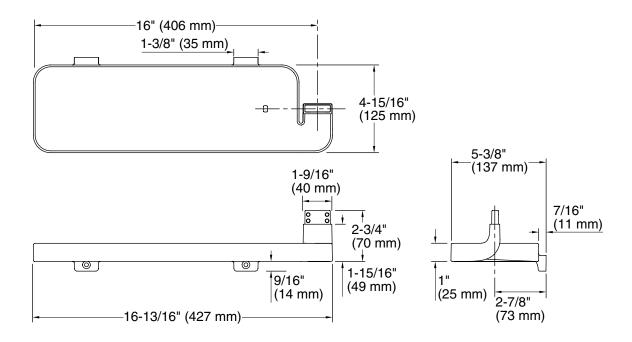

FEATURES P21665

• Complements Kallista faucets and fixtures

| SPECIFIED MODEL      |                       |                      |                    |                     |
|----------------------|-----------------------|----------------------|--------------------|---------------------|
| Model                | Description           | Finishes             |                    |                     |
| P21665-00            | Modern Shelf          | ☐ 0 Stucco White     |                    |                     |
| Required Accessories |                       |                      |                    |                     |
| P21664-00            | Contemporary Slidebar | ☐ CP Polished Chrome | ☐ AD Nickel Silver | ☐ AG Brushed Nickel |
|                      |                       | ☐ LB Bronze          | ☐ GN Gunmetal      | ■ W7 Black Nickel   |