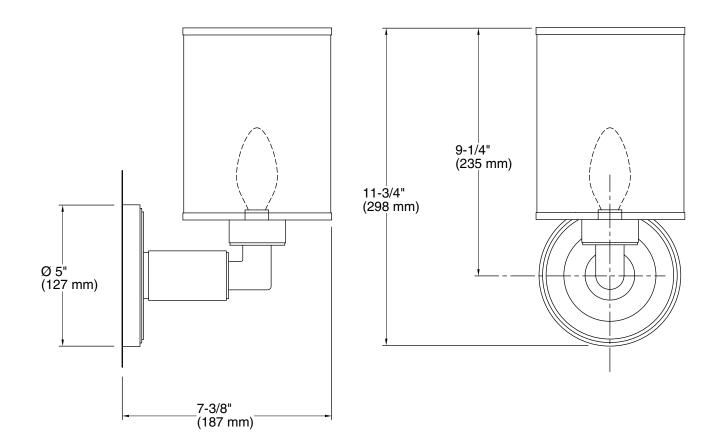

## P34021W

Vir Stil® Minimal Wall Sconce

Specified model meets or exceeds the following:

- EN 60598-1
- EN 60598-2-1

| SPECIFIED MODEL |                                 |                    |                  |                     |           |
|-----------------|---------------------------------|--------------------|------------------|---------------------|-----------|
| Model           | Description                     | Finishes           |                  |                     |           |
| P34021W-00      | Vir Stil Minimal<br>Wall Sconce | CP Polished Chrome | AD Nickel Silver | G AG Brushed Nickel | LB Bronze |