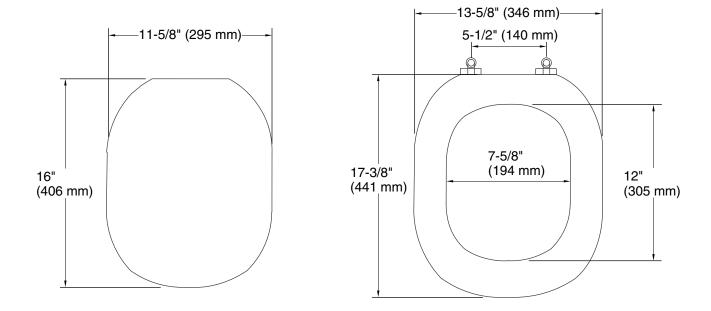

## P70103

| SPECIFIED MODEL                                                  |                                                                                                                                                 |
|------------------------------------------------------------------|-------------------------------------------------------------------------------------------------------------------------------------------------|
| Description                                                      | Finishes                                                                                                                                        |
| For Town Toilet Seat with Finished Brass Hinges, Polished Chrome | O Stucco White                                                                                                                                  |
| For Town Toilet Seat with Finished Brass Hinges, Nickel Silver   | O Stucco White                                                                                                                                  |
| For Town Toilet Seat with Finished Brass Hinges, Brushed Nickel  | D 0 Stucco White                                                                                                                                |
|                                                                  | Description   For Town Toilet Seat with Finished Brass Hinges, Polished Chrome   For Town Toilet Seat with Finished Brass Hinges, Nickel Silver |