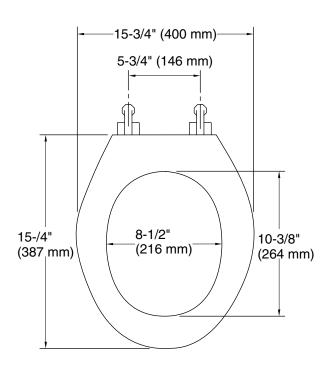

FEATURES P70033

- Brass hinge construction provides durability and reliability
- High density molded wood construction
- Standard round form
- Complements the Stafford two piece collection

| SPECIFIED MODEL |                                                                  |                  |
|-----------------|------------------------------------------------------------------|------------------|
| Model           | Description                                                      | Finishes         |
| P70033-CP       | Stafford Toilet Seat with Finished Brass Hinges, Polished Chrome | ☐ 0 Stucco White |
| P70033-AD       | Stafford Toilet Seat with Finished Brass Hinges, Nickel Silver   | □ 0 Stucco White |
| P70033-AG       | Stafford Toilet Seat with Finished Brass Hinges, Brushed Nickel  | □ 0 Stucco White |
| P70033-PB       | Stafford Toilet Seat with Finished Brass Hinges, Polished Brass  | □ 0 Stucco White |