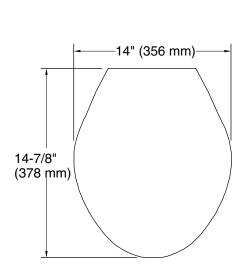

FEATURES P70033

- Brass hinge construction provides durability and reliability
- High density molded wood construction
- Standard round form
- Complements the Stafford two piece collection

| SPECIFIED MODEL |                                                                  |                  |
|-----------------|------------------------------------------------------------------|------------------|
| Model           | Description                                                      | Finishes         |
| P70033-CP       | Stafford Toilet Seat with Finished Brass Hinges, Polished Chrome | ☐ 0 Stucco White |
| P70033-AD       | Stafford Toilet Seat with Finished Brass Hinges, Nickel Silver   | □ 0 Stucco White |
| P70033-AG       | Stafford Toilet Seat with Finished Brass Hinges, Brushed Nickel  | □ 0 Stucco White |
| P70033-PB       | Stafford Toilet Seat with Finished Brass Hinges, Polished Brass  | □ 0 Stucco White |